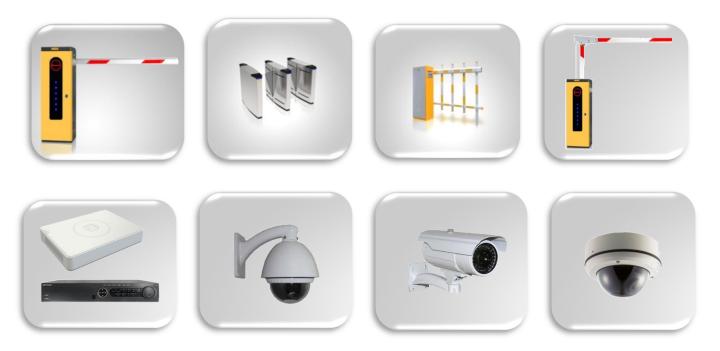

#### **VEHICULAR ACCESS SYSTEMS**

BOOM BARRIER STRAIGHT ARM

SPEED FLAP BARRIER

BOOM BARRIER FENCE ARM

BOOM BARRIER ARTICULATED ARM

REMOTE

**PHOTOCELL** 

**SWITCH** 

ARM RESTING STAND

UHF READER

DOOR CONTROLLER

RFID CARDS

BIOMETRIC ACCESS CONTROL KIT

PTZ CAMERA

DOME CAMERA

BULLET CAMERA

DVR & NVR